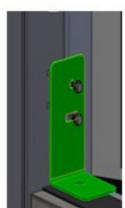

## STEP 3:

Remove the lower steel hinge by loosening the screws that hold it

#### STEP 4:

Place the bushing and the lower steel hinge on the lower sheetmetal hinge