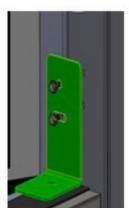

#### STEP 5:

Put the bushing at the upper steel hinge and insert into the sheetmetal hinge. Assemble with the lower steel hinge and tighten the steel hinge screws to secure the door.