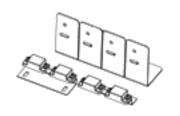

# PARTS INCLUDED IN THE KIT

- 1. TWO DOOR **ASSEMBLIES**
- 2. TWO HANDLES
- 3. FOUR SHEET METAL HINGES AND TWO DOOR STOPS

4. FOUR #8 5. EIGHT #10 DRILL SCREWS DRILL SCREW

6. TWO PINS

# STEP 2:

Place and screw the 4 sheet metal hinges on the posts using #10 x 3/4 screws