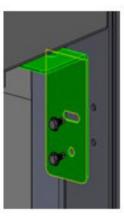

# STEP 2:

Place and screw the 4 sheet metal hinges on the posts using #10 x 3/4 screws