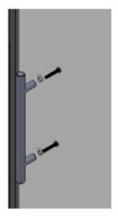

### STEP 7:

Take the handle and assemble it by screwing it with the door.

Repeat this step for the opposite door