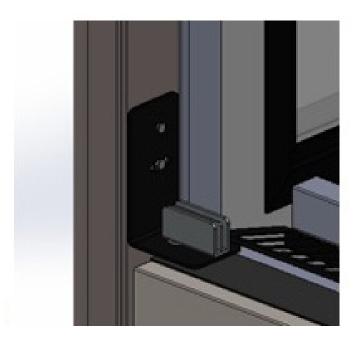

# STEP 2:

Place and screw the 4 sheet metal hinges on the posts using #10 x 3/4 screws

## STEP 3:

Remove the lower steel hinge by loosening the screws that hold it

#### STEP 4:

Place the bushing and the lower steel hinge on the lower sheetmetal hinge

#### STEP 5:

Put the bushing at the upper steel hinge and insert into the sheetmetal hinge. Assemble with the lower steel hinge and tighten the steel hinge screws to secure the door.