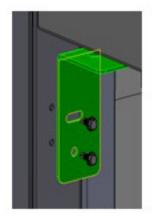

#### STEP 4:

Place the bushing and the lower steel hinge on the lower sheetmetal hinge

#### STEP 5:

Put the bushing at the upper steel hinge and insert into the sheetmetal hinge. Assemble with the lower steel hinge and tighten the steel hinge screws to secure the door.