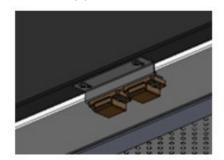

#### STEP 8:

Place the door stops using the drill screws at the middle of the upper and lower front