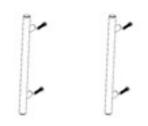

# PARTS INCLUDED IN THE KIT

- 1. TWO DOOR **ASSEMBLIES**
- 2. TWO HANDLES
- 3. FOUR SHEET METAL HINGES AND TWO DOOR STOPS

4. FOUR #8 5. EIGHT #10 DRILL SCREWS DRILL SCREW

6. TWO PINS

### STEP 7:

Take the handle and assemble it by screwing it with the door.

Repeat this step for the opposite door