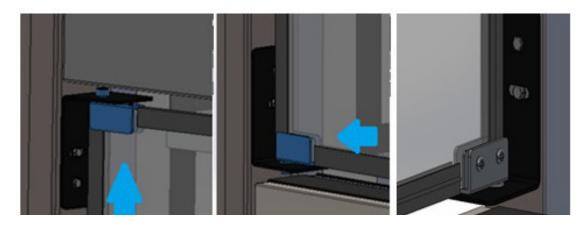

## STEP 3:

Remove the lower steel hinge by loosening the screws that hold it

#### STEP 4:

Place the bushing and the lower steel hinge on the lower sheetmetal hinge

#### STEP 5:

Put the bushing at the upper steel hinge and insert into the sheetmetal hinge. Assemble with the lower steel hinge and tighten the steel hinge screws to secure the door.