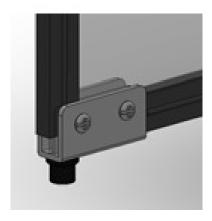

# STEP 2:

Place and screw the 4 sheet metal hinges on the posts using #10 x 3/4 screws