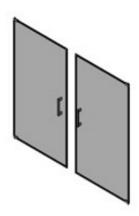

# PARTS INCLUDED IN THE KIT

- 1. TWO DOOR **ASSEMBLIES**
- 2. TWO HANDLES
- 3. FOUR SHEET METAL HINGES AND TWO DOOR STOPS

4. FOUR #8 5. EIGHT #10 DRILL SCREWS DRILL SCREW

6. TWO PINS