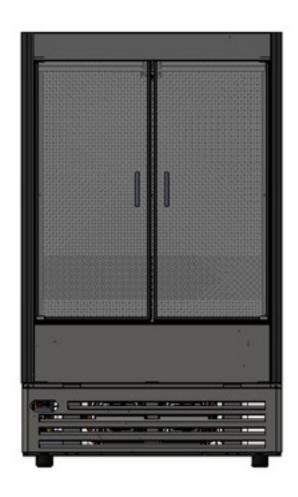

# PARTS INCLUDED IN THE KIT

- 1. TWO DOOR **ASSEMBLIES**
- 2. TWO HANDLES
- 3. FOUR SHEET METAL HINGES AND TWO DOOR STOPS

4. FOUR #8 5. EIGHT #10 DRILL SCREWS DRILL SCREW

6. TWO PINS