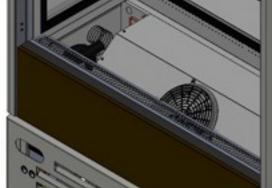

## STEP 3:

Remove the lower steel hinge by loosening the screws that hold it

#### STEP 4:

Place the bushing and the lower steel hinge on the lower sheetmetal hinge