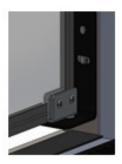

#### STEP 4:

Place the bushing and the lower steel hinge on the lower sheetmetal hinge

#### STEP 5:

Put the bushing at the upper steel hinge and insert into the sheetmetal hinge. Assemble with the lower steel hinge and tighten the steel hinge screws to secure the door.