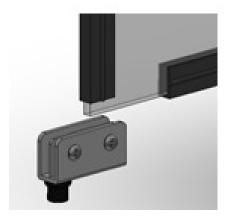

## STEP 3:

Remove the lower steel hinge by loosening the screws that hold it

#### STEP 4:

Place the bushing and the lower steel hinge on the lower sheetmetal hinge

#### STEP 5:

Put the bushing at the upper steel hinge and insert into the sheetmetal hinge. Assemble with the lower steel hinge and tighten the steel hinge screws to secure the door.