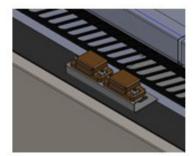

#### STEP 8:

Place the door stops using the drill screws at the middle of the upper and lower front