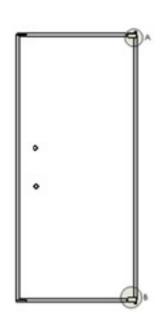

# PARTS INCLUDED IN THE KIT

- 1. TWO DOOR **ASSEMBLIES**
- 2. TWO HANDLES
- 3. FOUR SHEET METAL HINGES AND TWO DOOR STOPS

4. FOUR #8 5. EIGHT #10 DRILL SCREWS DRILL SCREW

6. TWO PINS

#### STEP 5:

Put the bushing at the upper steel hinge and insert into the sheetmetal hinge. Assemble with the lower steel hinge and tighten the steel hinge screws to secure the door.