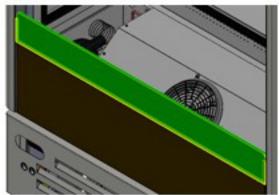

#### STEP 1:

Remove the front acrylic and its plastic moldings

# STEP 2:

Place and screw the 4 sheet metal hinges on the posts using #10 x 3/4 screws